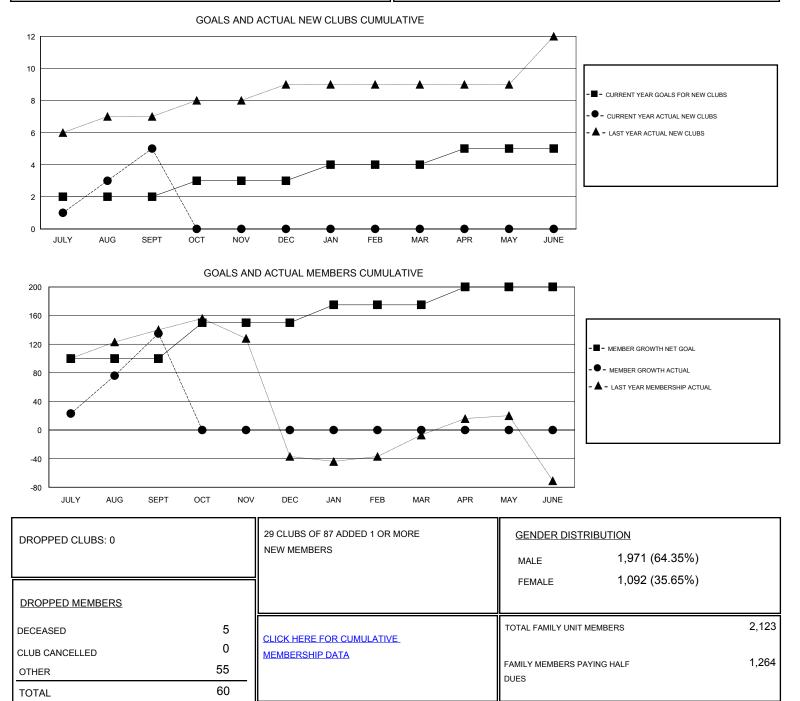

## District 321 E

Results as of: 9/30/2019

| GMT:                  | LOCATION INDIA |           |               |                       |                           |                         | GMT CA                                             |
|-----------------------|----------------|-----------|---------------|-----------------------|---------------------------|-------------------------|----------------------------------------------------|
| Clubs                 |                |           |               | Members               |                           |                         |                                                    |
| RESULTS FOR 2019-2020 |                |           |               | RESULTS FOR 2019-2020 |                           |                         |                                                    |
| QUARTER               | NEW CLUB GOAL  | NEW CLUBS | DROPPED CLUBS | QUARTER               | MEMBER GROWTH NET<br>GOAL | MEMBER GROWTH<br>ACTUAL | DROPPED<br>MEMBERS ACTUAL<br>(including transfers) |
| JULY/AUG/SEPT         | 2              | 5         | 0             | JULY/AUG/SEPT         | 100                       | 208                     | 60                                                 |
| OCT/NOV/DEC           | 1              | 0         | 0             | OCT/NOV/DEC           | 50                        | 0                       | 0                                                  |
| JAN/FEB/MAR           | 1              | 0         | 0             | JAN/FEB/MAR           | 25                        | 0                       | 0                                                  |
| APR/MAY/JUNE          | 1              | 0         | 0             | APR/MAY/JUNE          | 25                        | 0                       | 0                                                  |